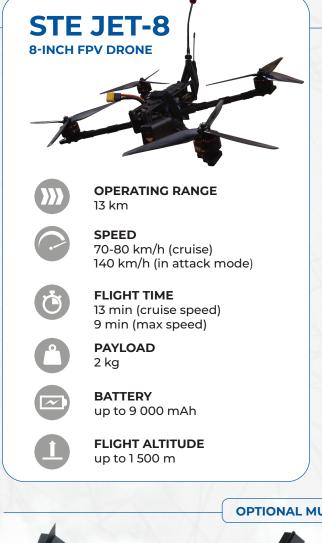

120 km/h (in attack mode)

**10-INCH FPV DRONE** 

The STE JET FPV drone is designed to destroy the enemy personnel, light and medium-armored vehicles, communication infrastructure, light defensive facilities within the tactical depth

It demonstrates high quality and reliability, validated by extensive combat experience, as well as systematic and effective execution of combat missions

Control of the drone is ensured by the operator using the ground control station JET GS v1.3.